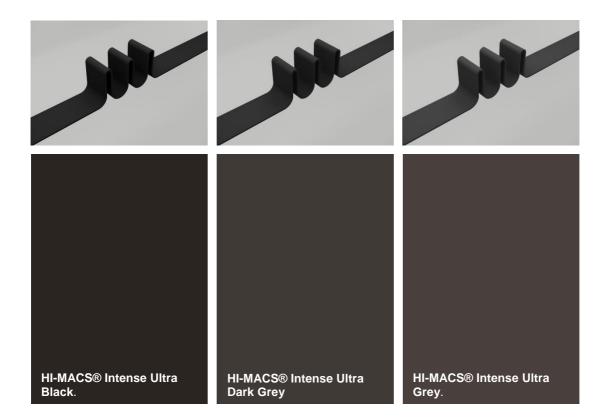

Dark colours become more "intense", darker and also more resistant, with less visible scratches. The new formulation allows for colour consistency during and after fabrication, maintaining the dark colour when worked, producing less sanding dust and leaving fewer sanding marks on the surface and edges.

The new **HI-MACS**® **Intense Ultra**, also has excellent thermoforming capabilities. This new formula allows the material to reach a very small internal radius, up to 6mm, with almost no whitening effect even when using dark colours. Sharp curves and dramatic designs in darker tones that were once out of reach for solid surface materials, are now made possible with HI-MACS®.

HI-MACS® Intense Ultra is available from **September 2019** in the following colours: **Black, Dark Grey and Grey.** 

HI-MACS®. Because Quality Wins.

More information at www.himacs.eu - info@himacs.eu