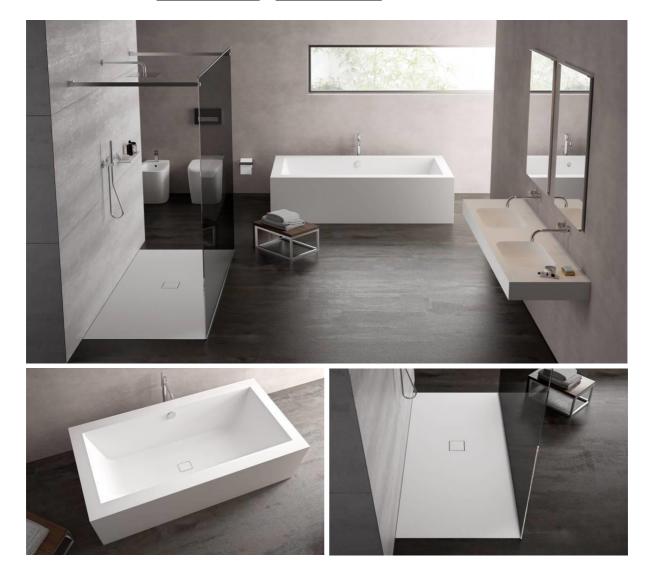

The three new baths are designed for integrated installation. The bath is enclosed flushmounted within the panel, so that visually the product is seamless: no visible joins and therefore easy to maintain with hygienic surfaces. The new baths from LG Hausys are the perfect way to complete the range and make it more than just a bathroom - they transform it into an all-round feel-good experience.

The new shower trays also available from HI-MACS® offer all of these advantages and more: three simple models extend the opportunities to bring the design and functional features of the bathroom to the forefront.

#### New HI-MACS® Bath collection

## New HI-MACS® Shower Tray collection