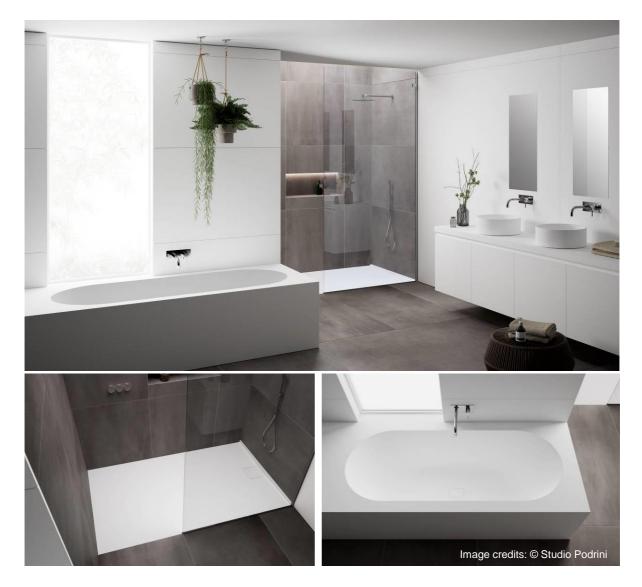

# New Bath and Shower Tray Collection: Even more choices from HI-MACS® for a beautifully designed bathroom.

Alongside washbasins, **baths** and **shower trays** are the central element of a beautifully designed bathroom. And now all three components are available in the same material: **HI-MACS®.** Sleek, but also functional in a useful, aesthetic design.

The three new baths are designed for integrated installation. The bath is enclosed flushmounted within the panel, so that visually the product is seamless: no visible joins and therefore easy to maintain with hygienic surfaces. The new baths from LG Hausys are the perfect way to complete the range and make it more than just a bathroom - they transform it into an all-round feel-good experience.

The new shower trays also available from HI-MACS® offer all of these advantages and more: three simple models extend the opportunities to bring the design and functional features of the bathroom to the forefront.