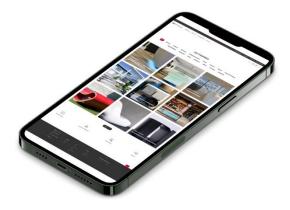

The new European website presents an intuitive and user-friendly interface, where visitors can effortlessly navigate through the extensive product catalogue, add products to a favourite library and compare them later for an improved overview. Users will also find comprehensive product information, inspiring visuals and virtual showrooms, and technical specifications, enabling them to make informed choices based on their project requirements. Additionally, the website features an interactive gallery showcasing stunning applications of HIMACS Solid Surface and HFLOR Flooring, providing inspiration and enabling designers to envision the transformative power of LX Hausys' products.